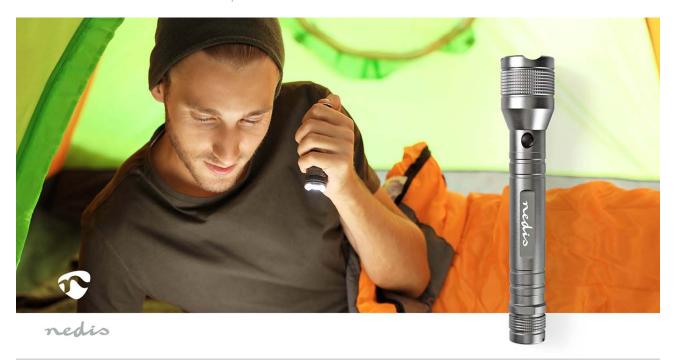

## Battery Powered | 4.5 V DC | 10 W | 3x C/LR14 | Rated luminous flux: 500 lm | Light range: 250 m | Beam angle: 9.5 $^{\circ}$

Brand: Nedis | Article number: LTRH10WGY | Product EAN number: 5412810291595 Inner Carton EAN: 5412810394449 | Outer Carton EAN: 5412810377862

Powerful 10-W torch for any occasion to light areas up to 250 metres with 500 lumen. It is part of the premium line up and features an IPX4 water resistant protection and an anodised, aluminium body which provides extreme durability.

## **Features**

- Premium LED flashlight with high performance
  10W Cree LEDs that last approximately 50,000hrs
- IPX4 water resistant anodized aluminum housing is extremely strong
- Lighting at a maximum distance of 250 m