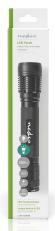

## Battery Powered | 4.5 V DC | 10 W | 3x C/LR14 | Rated luminous flux: 500 lm | Light range: 250 m | Beam angle: 9.5 °

Brand: Nedis | Article number: LTRH10WBK | Product EAN number: 5412810291571 Inner Carton EAN: 5412810394432 | Outer Carton EAN: 5412810377855

10-W powerful torch to light areas up to 250 metres with 500 lumen. It is equipped with an aluminium reflector which ensures 100% light transcendence. The rock hard and robust, anodised aluminium housing features a water resistant IPX7 protection and provides extreme durability.

## **Features**

- Heavy Duty Series LED Flashlight with high performance 10W Cree LEDs that last approximately 50,000hrs
- IPX7 water resistant housing is extremely rugged
- Lighting at a maximum distance of 250 m