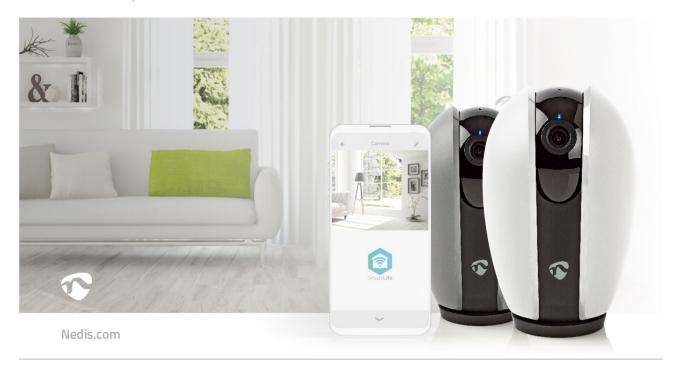

## SmartLife Indoor Camera

Inner Carton EAN: | Outer Carton EAN: 5412810382323

An essential addition to any smart home system, this Nedis Smart Home IP Camera offers pan and tilt functionality to cover the whole room.

This wireless-controlled security camera connects directly with your home Wi-Fi network - no additional hub required - to be triggered by any motion in the room.

#### Smart IP Camera

Home automation just got simpler. This easy to use camera can be easily connected to your existing Wi-Fi network to monitor rooms for any sound or motion.

It records in HD resolution (1280x720 pixels) for complete clarity of the images captured. In addition, the camera is just as powerful at night: with its night vision mode offering a range of 10.0 m.

### Features

- Smart IP Camera responds automatically to record any motion in your room
- HD resolution for crystal-clear footage capture
- Easy to connect directly into your Wi-Fi network no separate hub required
- Two-way communication to hear and speak to those in the room
- Wall and ceiling mount included easy to affix straight from the box
- Fully supported by all other products in the Nedis® SmartLife range.