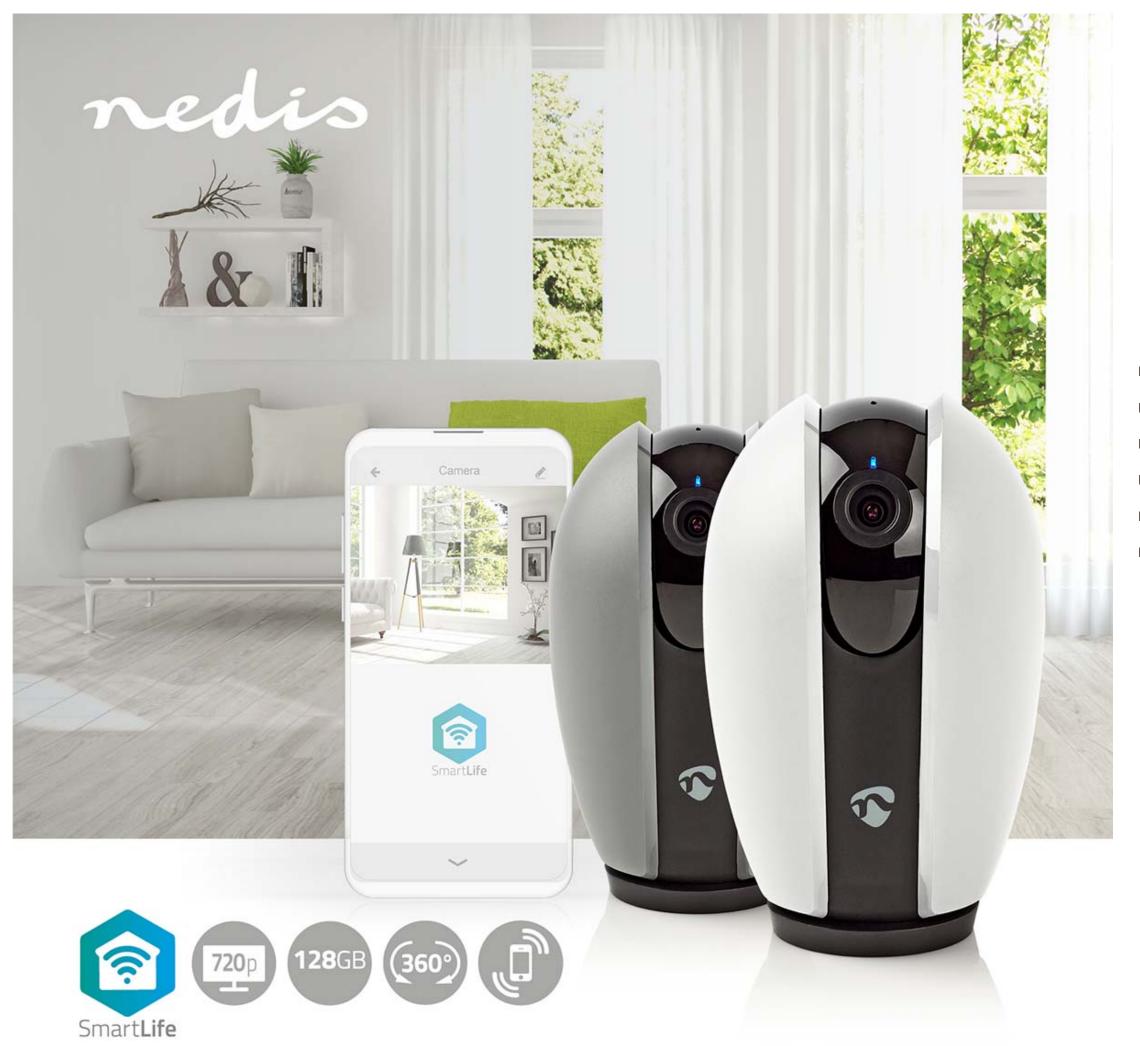

## nedia SmartLife Indoor Camera | WIFICI20CGY

## Wi-Fi | HD 720p | Pan tilt | Cloud Storage (optional) / microSD (not included) | With motion sensor | Night vision | Grey / White

Brand: Nedis | Article number: WIFICI20CGY | Product EAN number: 5412810290109 | Inner Carton EAN: | Outer Carton EAN: 5412810382323

## **Features**

- Smart IP Camera responds automatically to record any motion in your room
- HD resolution for crystal-clear footage capture
- Easy to connect directly into your Wi-Fi network no separate hub required
- Two-way communication to hear and speak to those in the room
- Wall and ceiling mount included easy to affix straight from the box
- Fully supported by all other products in the Nedis® SmartLife range.