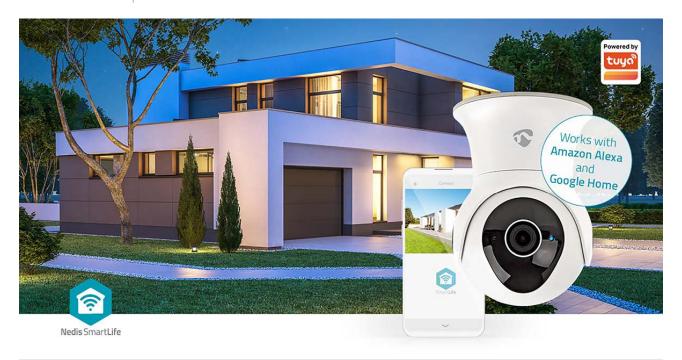

# SmartLife Outdoor Camera

This easy-to-use Wi-Fi pan and tilt outdoor camera comes with great flexibility, due to its waterproof housing (IP65). The camera can be simply connected to your existing Wi-Fi network to monitor your house or garden and record any sound or motion, whether you are at home or on the road. The Nedis SmartLife app notifies you in case of movement, so you can intervene in time.

#### Full HD Resolution

You can keep an eye on and react to everything you see in real-time via the app. You can store your recordings on the internal memory of 16 GB. It records in Full HD resolution (1920x1080 pixels) for complete clarity of the images captured. There is also an option to save the video material in our app through an optional cloud

### Features

- Records in Full HD (1080p) to capture every detail
- Incorporates a 16-GB internal memory for recording
- Optional cloud recording for 100% secure storage
- Move the camera with your phone to observe a
- Waterproof housing (IP65) for outdoor security
- Sends push notifications to your smartphone when motion is detected
- Up to 15 meters night vision thanks to strong infrared LEDs
- Easy to combine with all other Nedis SmartLife products