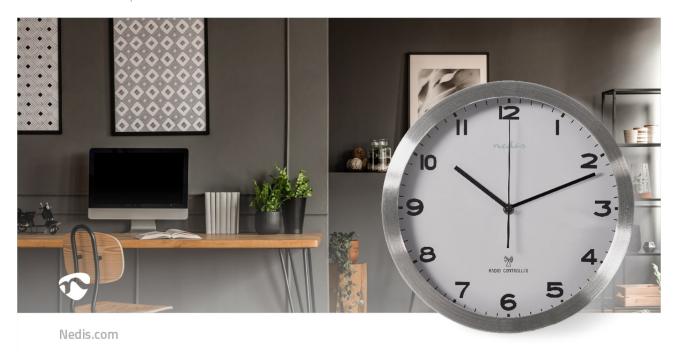

Wall clock to always be aware of the exact time. It features quartz technology for split second accuracy and is equipped with a large 12" dial. The clock is radio controlled which means that it automatically sets the time to the CET zone.

• Works only in the GMT +01:00 time zone (Stockholm, Berlin, Amsterdam, Paris, Madrid, Rome, Zurich).

## Features

- Quartz technology
- Features quartz technology
- Radio-controlled