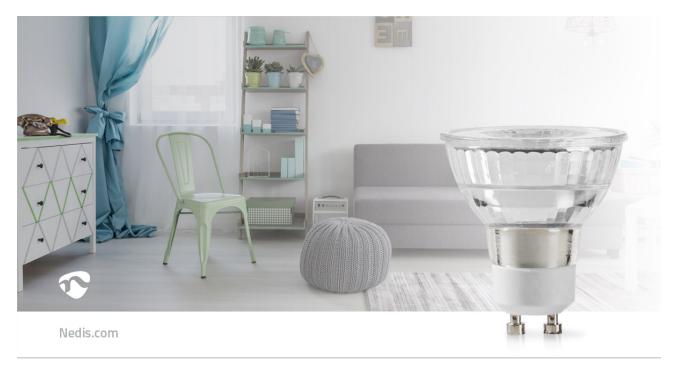

Create a warm and attractive ambiance in your home by replacing traditional lamps with this full glass LED lamp. It is also extremely energy efficient, which is one of the fastest ways to cut down your electricity bill.

## **Features**

- True glass housing that mimics
- halogen PAR16
- Replaces traditional 35 W halogen lamps
- Extremely low energy consumption of 4 W for an immediate reduction of your energy costs
- Reflector glass casting a warm light of 2700 K