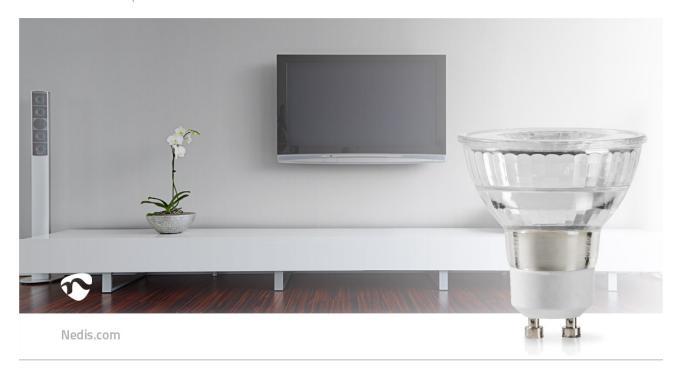

## LED Bulb GU10

## PAR16 | 2.3 W | 140 lm | 2700 K | Warm White | Retro Style | 1 pcs

Brand: Nedis | Article number: LEDBGU10P16G1 | Product EAN number: 5412810284528 Inner Carton EAN: | Outer Carton EAN: 5412810377718

Create a warm and attractive ambiance in your home by replacing traditional lamps with this full glass LED lamp. It is also extremely energy efficient, which is one of the fastest ways to cut down your electricity bill.

## **Features**

- True glass housing that mimics
- halogen PAR16
- Replaces traditional 25 W halogen lamps
- Extremely low energy consumption of 2.3 W for an immediate reduction of your energy costs
- Reflector glass casting a warm light of 2700 K