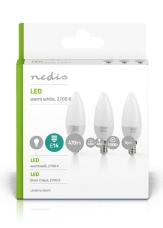

## LED Bulb E14

## Candle | 5.8 W | 470 lm | 2700 K | Warm White | Frosted | 3 pcs

Brand: Nedis | Article number: LEDBE14CAN3P2 | Product EAN number: 5412810284474 | Inner Carton EAN: | Outer Carton EAN: 5412810377541

## Features

- Multipack convenience
- Low energy consumption of 5.9 W for an immediate reduction of energy costs
- Replaces traditional 40-W incandescent lamps