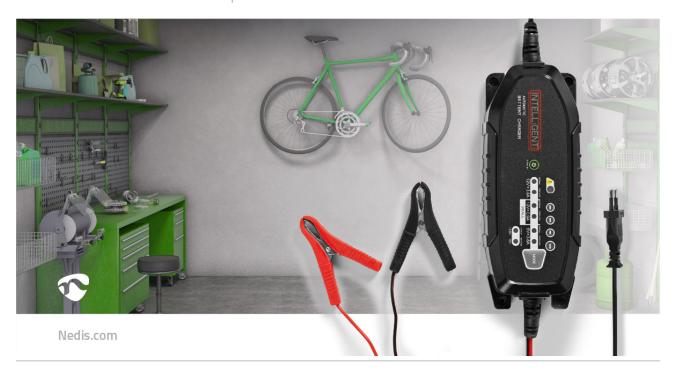

## Lead-Acid Battery Charger

## 6 / 12 / 12.8 V DC | 3.8 A | Trickle charging | Type C (CEE 7/16) | Battery Clamps | Battery type: AGM / Gel / Lead Acid / SLA / VRLA | Black

Brand: Nedis | Article number: BACCH03 | Product EAN number: 5412810284269 Inner Carton EAN: 5412810417636 | Outer Carton EAN: 5412810372546

This Car Battery Charger is a 6V/ 12V dual function charger for charging LiFePO4 and Lead Acid batteries for different vehicles. The intelligent design is able to charge and protect the charger and battery even users are wrongly chose the battery type. With this automatic switch-mode charger, users can simply retain their batteries to the original level, recover slightly sulfated batteries and increase battery life.