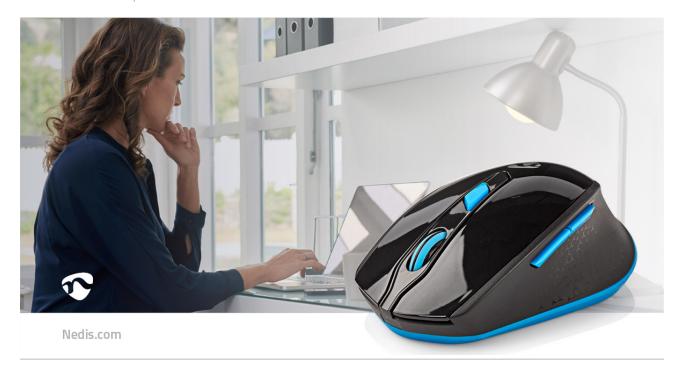

This super-sensitive Nedis Wireless Mouse with Nano Dongle offers you three DPI settings to customise the responsiveness of your cursor.

Thanks to its ergonomic design - and the handy thumb buttons that are perfect for navigating through web pages - this mouse ensures comfort through even long periods of use.

With six buttons all perfectly placed, a scroll wheel to quickly scan pages and a choice of 800, 1200 or 1600 DPI, you'll have everything you need instantly to hand.

## Features

- Six button mouse with scroll wheel
- Three dpi settings for maximum sensitivity
- Thumb buttons at the side for ease of use