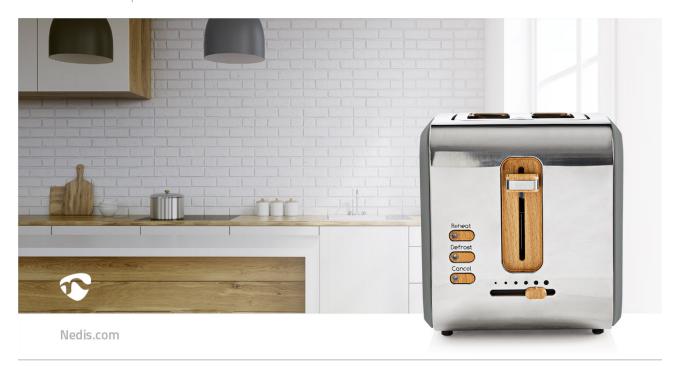

## Soft Touch Series | 2 Slots | Browning levels: 6 | Defrost feature | Grey

Brand: Nedis | Article number: KABT510EGY | Product EAN number: 5412810273782 Inner Carton EAN: | Outer Carton EAN: 5412810371594

This stylish, soft touch, powerful 900 Watt Nedis Toaster works just as good as it looks: The extra-wide slots on this toaster make sure that, whether it's pre-sliced bread, a hand-cut loaf, a bagel or a muffin, it will always pop-up perfectly toasted. Combining stainless steel, wood and rubber paint finishing makes this toaster a stylish, durable and easy-to-clean addition to your kitchen.

## **Features**

- Two extra wide slots for toasting all thicknesses of bread
- Six different settings prepare your toast exactly how you like it
- Reheat, defrost and cancel functions
- Slide-out crumb tray for easy cleaning