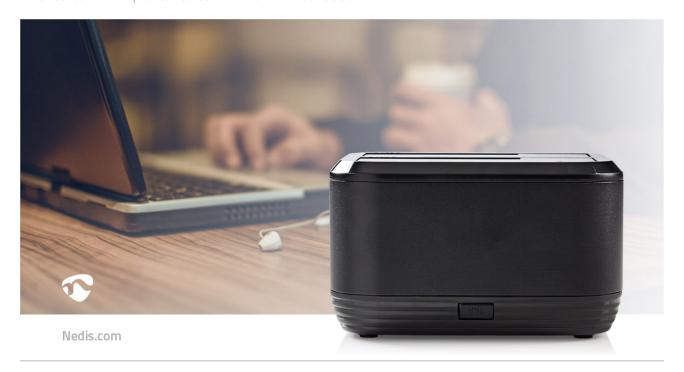

## Hard Disk Docking station

Connect two hard disk drives as soon as you take them out of their boxes with this Nedis Dual Bay Hard Disk Drive (HDD) Docking Station.

Suitable for connecting two 3.5" or 2.5" HDDs/SSDs, the aluminium body, plastic top and plastic bottom bezel of this docking station are designed to ensure excellent heat dissipation and provide robust durability.

The SATA III connector is backwards compatible with older SATA I and II hardware. The USB Type- $C^{\text{TM}}$  connection offers data transfer at high-speed of up to 5Gbps for even the largest of files.