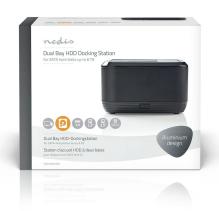

## Hard Disk Docking station

Connect two hard disk drives as soon as you take them out of their boxes with this Nedis Dual Bay Hard Disk Drive (HDD) Docking Station.

Suitable for connecting two 3.5" or 2.5" HDDs/SSDs, the aluminium body, plastic top and plastic bottom bezel of this docking station are designed to ensure excellent heat dissipation and provide robust durability.

## **Features**

- Dual bay docking station for two 3.5" or 2.5" SATA HDDs/SDDs
- Backwards compatible SATA III connection
- USB Type-C™ connection for data transfer at high-speed up to 5Gbps
- Maximum 8 TB storage capacity
- Sleek, stylish aluminium casing for efficient and effective heat dissipation