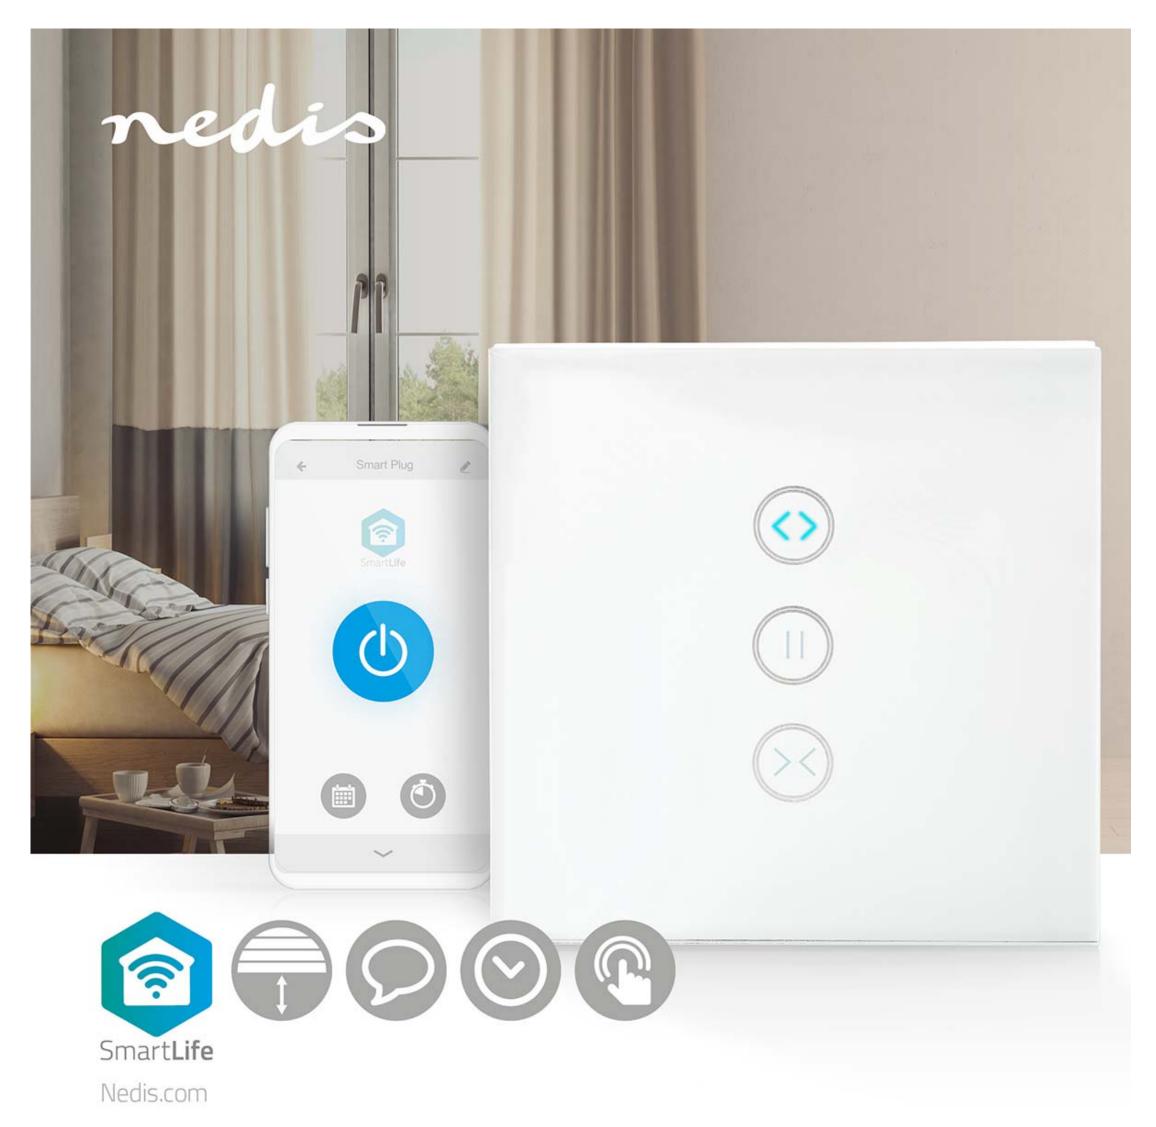

## nedio SmartLife Wall Switch | WIFIWC10WT

## Wi-Fi | Curtain / Shutter / Sunshade | Wall Mount | 300 W | Android™ / IOS | Glass | White

Brand: Nedis | Article number: WIFIWC10WT | Product EAN number: 5412810272839 Inner Carton EAN: | Outer Carton EAN: 5412810381883

## **Features**

- Allows control via touch buttons, remotely and automatically to place you in control
- Integrates with Google Home and Amazon Alexa to give you the option of voice control
- Easy to set up connects directly to your Wi-Fi router
  Can be controlled by time schedules or paired with other connected appliances to allow automatic operation or offer you control of several appliances at once
- Subtle orientation light to help you find the switch in the dark