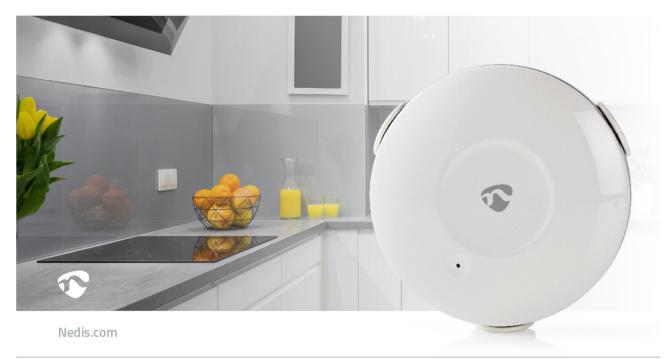

## nedis SmartLife Water Detector

This Smart Wireless Water Leak Detector and Alarm couldn't be easier to use. It connects directly to your Wi-Fi with no separate hub required.

Makes monitoring water leaks in hard to reach places easy

It may be simple to operate but it solves a very complex problem. Most water leaks begin in hard to reach places under the floorboards. At last, you can now monitor at risk areas and receive an early warning should water be detected, before it becomes a big problem.

Monitors more than a metre of a pipe

All you need to do is locate the unit where there may be a problem. You can use its handy slim extender to monitor hard to reach places, thanks to its width of just 6 mm its length of 115.0 cm.