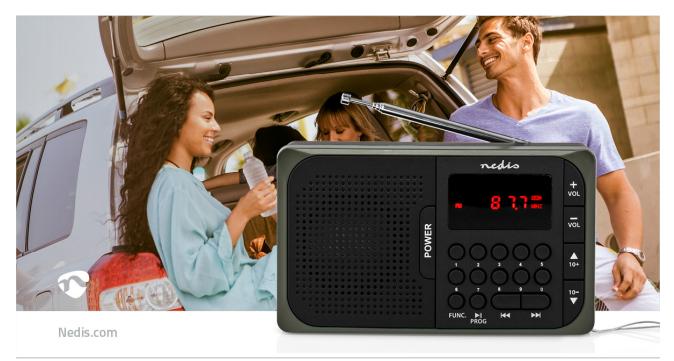

## **nedis** FM Radio

## Portable Design | FM | Battery Powered / Mains Powered | Digital | 3.6 W | Screen size: 2.0 " | Black White Screen | Headphone output | IP20 | Black / Grey

Brand: Nedis | Article number: RDFM2100GY | Product EAN number: 5412810272433 Inner Carton EAN: 5412810396764 | Outer Carton EAN: 5412810384341

You can kiss goodbye to bad signals and reception with this Rechargeable FM Radio with PLL Tuning. PLL helps to deliver a crystal-clear sound where other radios just deliver interference, and the 50 pre-set stations ensure your favourite shows are never hard to find.

The LED display provides information about the station you are currently locked into and the rechargeable battery gives you the freedom to roam.