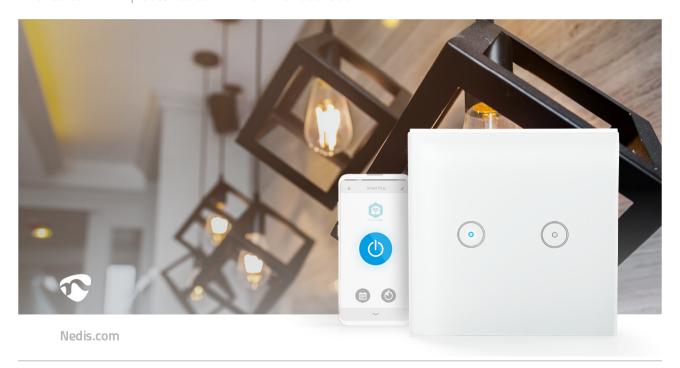

## Wi-Fi | Dual | Wall Mount | 1000 W | Android™ / IOS | Glass | White

Brand: Nedis | Article number: WIFIWS20WT | Product EAN number: 5412810271788 Inner Carton EAN: | Outer Carton EAN: 5412810381906

Traditional light switches just got a lot smarter. This Smart Wall Switch for Dual Lights allows you to remotely and automatically take control of two lights from one, discrete wall switch.

### Easy to set up

The switch can be used to control your lights by simply using the touch buttons on it. But, it also allows you to connect it directly to your Wi-Fi router and gain control of two lights from your smartphone and tablet or by speaking, when used alongside Amazon Alexa or Google Home.

Note: Neutral wire required to always power the switch with 230 Volts.

Schedule and pair