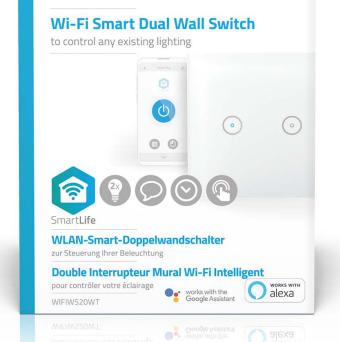

## nedia SmartLife Wall Switch | WIFIWS20WT

## Wi-Fi | Dual | Wall Mount | 1000 W | Android™ / IOS | Glass | White

Brand: Nedis | Article number: WIFIWS20WT | Product EAN number: 5412810271788 | Inner Carton EAN: | Outer Carton EAN: 5412810381906

## **Features**

- Take remote, wireless control of two lights in your room from just one Smart Wall Switch
- Durable offers a lifetime of over 100,000 switch cycles
- Discrete blends into your room's interior
- Powerful allows you to schedule lighting, pair with other appliances and devices, and control with your voice (with Amazon Alexa or Google Home)
- Versatile can be operated locally as a traditional wall light switch or remotely and automatically