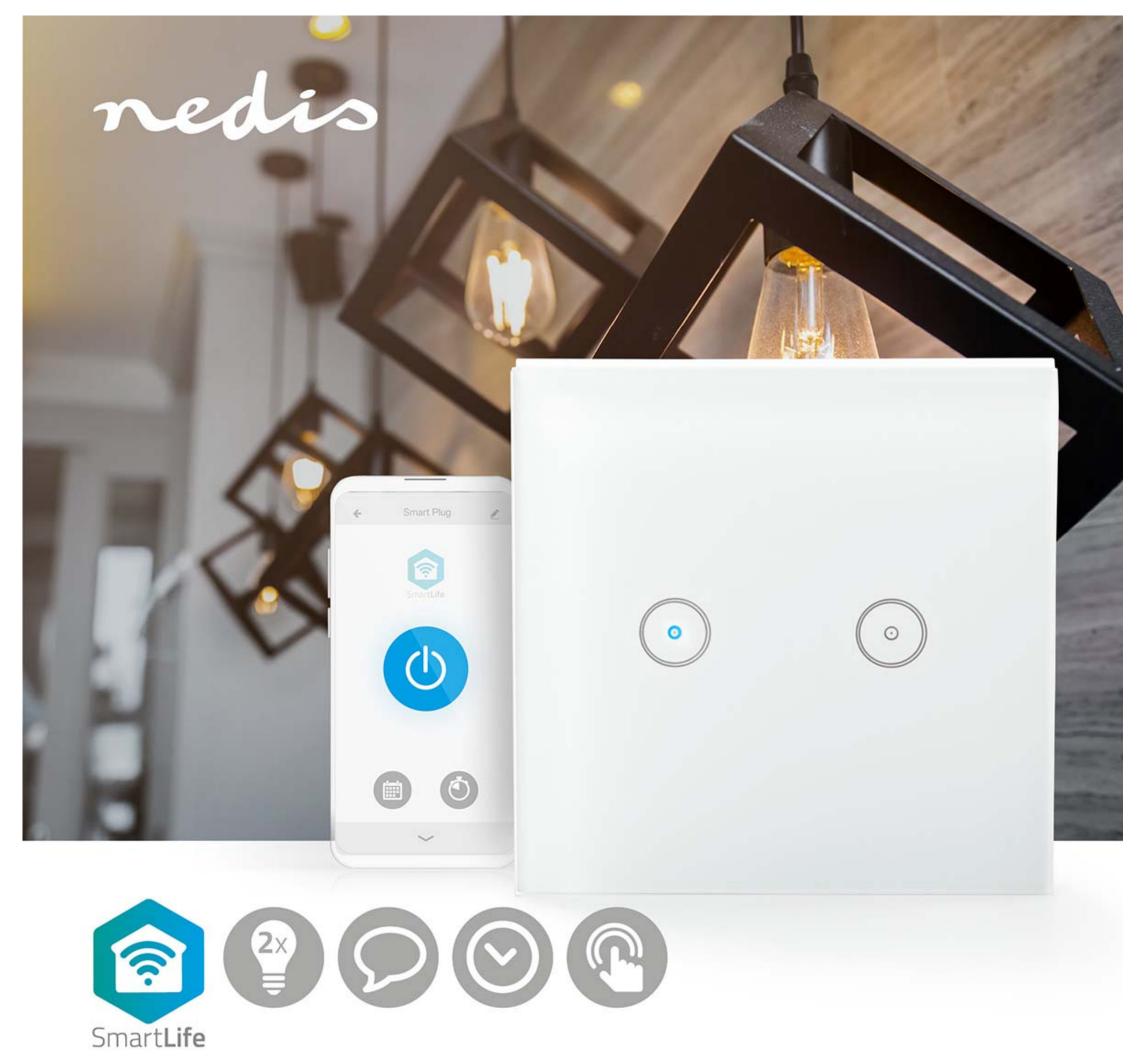

## nedia SmartLife Wall Switch | WIFIWS20WT

## Wi-Fi | Dual | Wall Mount | 1000 W | Android™ / IOS | Glass | White

Brand: Nedis | Article number: WIFIWS20WT | Product EAN number: 5412810271788 | Inner Carton EAN: | Outer Carton EAN: 5412810381906

## **Features**

- Take remote, wireless control of two lights in your room from just one Smart Wall Switch
- Durable offers a lifetime of over 100,000 switch cycles
- Discrete blends into your room's interior
- Powerful allows you to schedule lighting, pair with other appliances and devices, and control with your voice (with Amazon Alexa or Google Home)
- Versatile can be operated locally as a traditional wall light switch or remotely and automatically