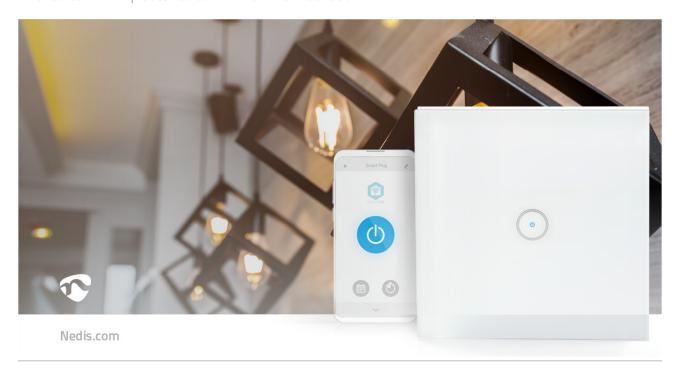

Traditional light switches just got a lot smarter. This Smart Wall Switch for Lights allows you to remotely and automatically take control of your lighting.

## Easy to set up

The switch can be used to control your light by simply using the touch button on it. But, it also allows you to connect it directly to your Wi-Fi router and gain control of the light from your smartphone, tablet or by speaking, when used alongside Amazon Alexa or Google Home.

Note: Neutral wire required to always power the switch with 230 Volts

Schedule and pair