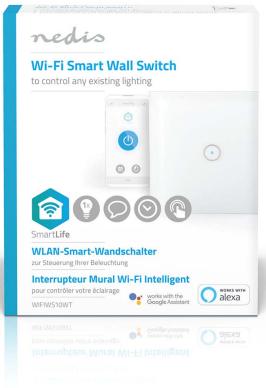

## nedio SmartLife Wall Switch | WIFIWS10WT

## Wi-Fi | Single | Wall Mount | 1000 W | Android™ / IOS | Glass | White

Brand: Nedis | Article number: WIFIWS10WT | Product EAN number: 5412810271771 | Inner Carton EAN: | Outer Carton EAN: 5412810381890

## Features

- Durable offers a lifetime of over 100,000 switch cycles
- Discrete blends into your room's interior
- Powerful allows you to schedule lighting, pair with other appliances and devices, and control with your voice (with Amazon Alexa or Google Home)
- Versatile can be operated locally as a traditional wall light switch or remotely and automatically