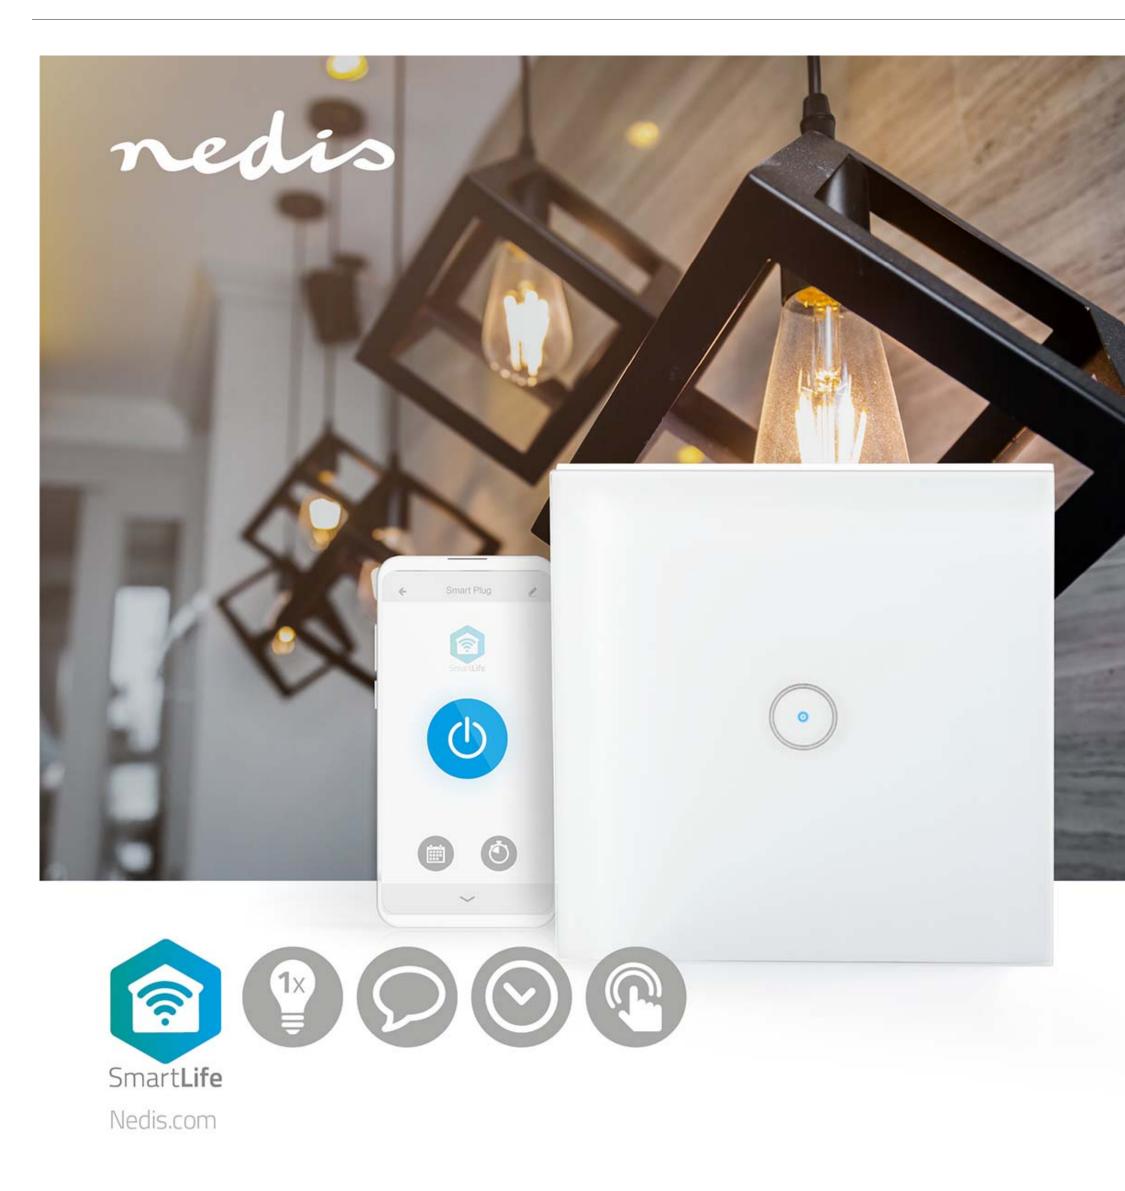

## nedio SmartLife Wall Switch | WIFIWS10WT

## Wi-Fi | Single | Wall Mount | 1000 W | Android™ / IOS | Glass | White

Brand: Nedis | Article number: WIFIWS10WT | Product EAN number: 5412810271771 | Inner Carton EAN: | Outer Carton EAN: 5412810381890

## Features

- Durable offers a lifetime of over 100,000 switch cycles
- Discrete blends into your room's interior
- Powerful allows you to schedule lighting, pair with other appliances and devices, and control with your voice (with Amazon Alexa or Google Home)
- Versatile can be operated locally as a traditional wall light switch or remotely and automatically