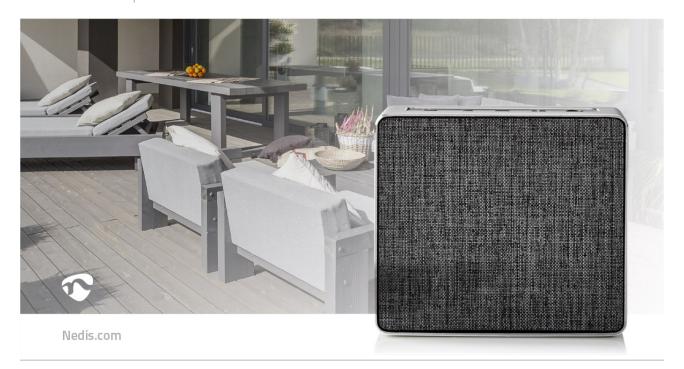

## Bluetooth® Speaker

The metal-crafted design of this Wireless Bluetooth® Speaker gives you a look as good as its sound.

Stream your music wherever you are

With a 15 W peak power output this speaker offers you superb, portable sound quality. The lightweight speaker delivers a heavyweight audio experience for those on the move.

## Features

- Metal-crafted design to look as good as it sounds
- Built-in 800 mAh battery for four hours playtime per charge
- Lightweight speaker with a heavyweight sound
- Built-in microphone so you can make and receive calls directly through the speaker