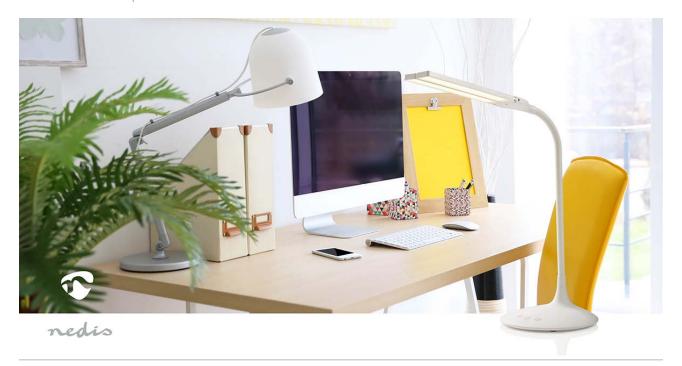

## LED Desk Lamp

## Dimmable | 280 lm | Rechargeable | Touch Function | White

Brand: Nedis | Article number: LTLG3M1WT4 | Product EAN number: 5412810271085 Inner Carton EAN: | Outer Carton EAN: 5412810377831

Set the light to your mood with this Dimmable LED Table Lamp with Touch Control. Simply touch the lamp to turn it on and to alter the light from a cosy, warm light to a natural light effect or to a cool light for getting down to business.

The rotating head of this lamp allows you to position the light exactly where you need it and the strength of the light can be dimmed by pressing the control button for a longer period.

A handy timer function allows you to set the lamp to go off automatically after 40 minutes to help save energy.

## **Features**

- Touch control for ease of use
- Dimmable
- Choose between three light settings to match your mood
- Rotating head to position the light where you need it
- Handy timer function to automatically switch off the lamp