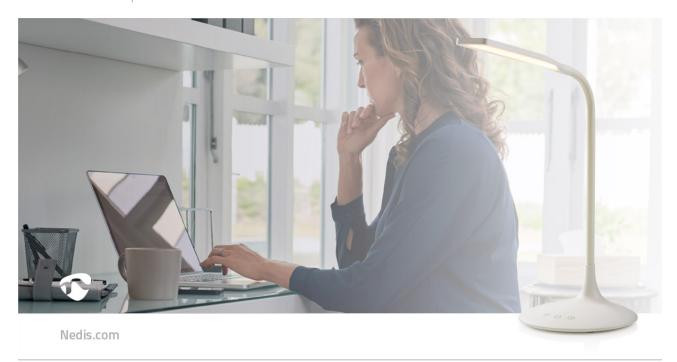

## Dimmable | 250 lm | Rechargeable | Touch Function | White

Brand: Nedis | Article number: LTLG3M1WT2 | Product EAN number: 5412810271061 Inner Carton EAN: | Outer Carton EAN: 5412810377824

Set the light to your mood with this Dimmable LED Table Lamp with Touch Control. Simply touch the lamp to turn it on and to alter the light from a cosy, warm light to a natural light effect or to a cool light for getting down to business.

The rotating head of this lamp allows you to position the light exactly where you need it and the strength of the light can be dimmed by pressing the control button for a longer period.

A handy timer function allows you to set the lamp to go off automatically after 40 minutes to help save energy.

## **Features**

- Touch control for ease of use
- Dimmable
- Choose between three light settings to match your mood
- Rotating head to position the light where you need it
- Handy timer function to automatically switch off the lamp