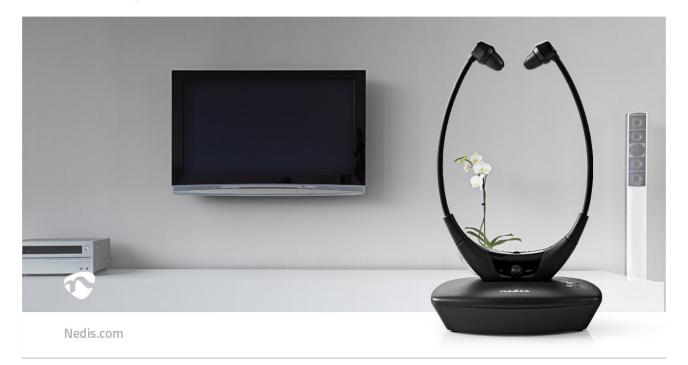

## Wireless TV Headphones

Listen to music or watch TV in complete comfort without disturbing anyone else in the room with these wireless in-ear headphones.

These headphones allow you a range of 35 metres to roam in - and their comfortable fit means you'll hardly notice you're wearing them.

The crystal-clear sound quality is offered for four hours at a time from the in-built rechargeable battery. A charging base is provided that will top up the headphones in about an hour and a half.

Simple to set up, you never need trip over those dangling headphone wires again.

## Features

- Crystal-clear sound
- A wireless range of up to 35 metres
- Built-in 200 mAh battery to use the RF headphones for up to four hours
- Control the audio balance on your right and left ear individually and listening to the sound adjusted to your taste