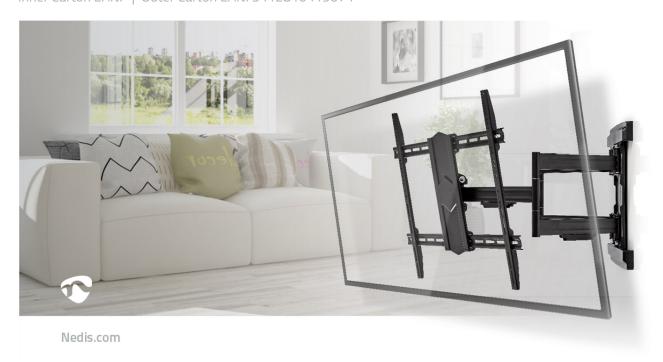

This super-adaptable Nedis TV Wall Mount is suitable for most television sets with screens ranging from 43" to 100".

Offering you maximum flexibility for viewing position and the easiest of set ups and installs, this TV wall mount can carry a maximum weight of 70 kg, allows you to adjust the distance from the wall anywhere between 70 to 800 mm for optimal viewing, tilt your TV from +2° to -15° to reduce glare, rotate left or right depending on your viewing position to a maximum angle of 180° and swivel the screen to account for optimal viewing conditions from +3° to -3°.

## **Features**

- Extra large size mount fits most TV screens from 43" to 100".
- Suitable for VESA: 300x200, 300x300, 400x200, 400x300, 400x400, 600x400, 600x600, 800x400, 800x600.
- Extremely strong and high quality component parts - max TV load capacity of 70 kg.
- Tilt functionality 17° tilt range for the best viewing angle.
- Double arm full motion design 3 pivot points for optimal flexibility and a wall distance of up to 800 mm
- Up to 3° levelling adjustment