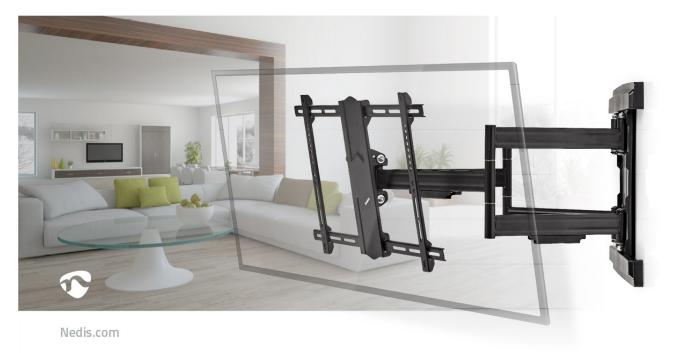

This super-adaptable Nedis TV Wall Mount is suitable for most television sets with screens ranging from 37" to 80".

Offering you maximum flexibility for viewing position and the easiest of set ups and installs, this TV wall mount can carry a maximum weight of 70 kg, allows you to adjust the distance from the wall anywhere between 70 to 800 mm for optimal viewing, tilt your TV from  $+2^{\circ}$  to -15° to reduce glare, rotate left or right depending on your viewing position to a maximum angle of 180° and swivel the screen to account for optimal viewing conditions from  $+3^{\circ}$  to  $-3^{\circ}$ .

## Features

- Extra large size mount fits most TV screens from 37" to 80".
- Suitable for VESA: 200x100, 200x200, 300x200, 300x300, 400x200, 400x300, 400x400, 600x400.
- Extremely strong and high quality component parts max TV load capacity of 70 kg.
- Tilt functionality 17° tilt range for the best viewing angle.
- Double arm full motion design 3 pivot points for optimal flexibility and a wall distance of up to 800 mm.
- Up to 3° levelling adjustment