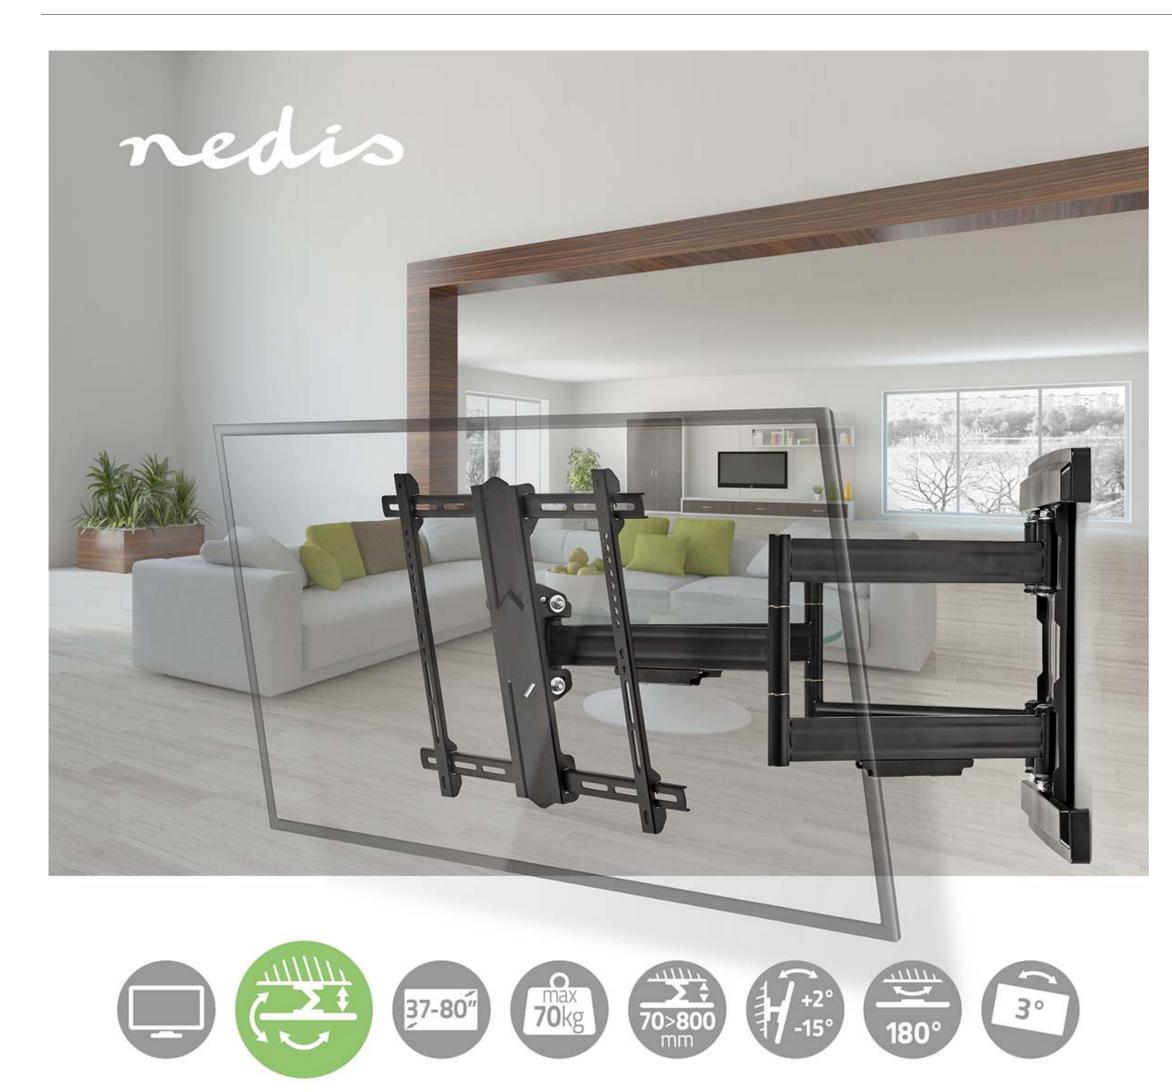

## nedio Full Motion TV Wall Mount | TVWM6551BK

## 37 - 80 " | Maximum supported screen weight: 70 kg | Tiltable | Rotatable | Minimum wall distance: 70 mm | Maximum wall distance: 800 mm | 6 Pivot point(s) | Steel | Black

Brand: Nedis | Article number: TVWM6551BK | Product EAN number: 5412810271009 | Inner Carton EAN: | Outer Carton EAN: 5412810418862

## **Features**

- Extra large size mount fits most TV screens from 37" to 80".
- Suitable for VESA: 200x100, 200x200, 300x200, 300x300, 400x200, 400x300, 400x400, 600x400.
- Extremely strong and high quality component parts max TV load capacity of 70 kg.
- Tilt functionality 17° tilt range for the best viewing angle.
- Double arm full motion design 3 pivot points for optimal flexibility and a wall distance of up to 800 mm.
- Up to 3° levelling adjustment
- Slide-in VESA plate for quick attachment and detachment