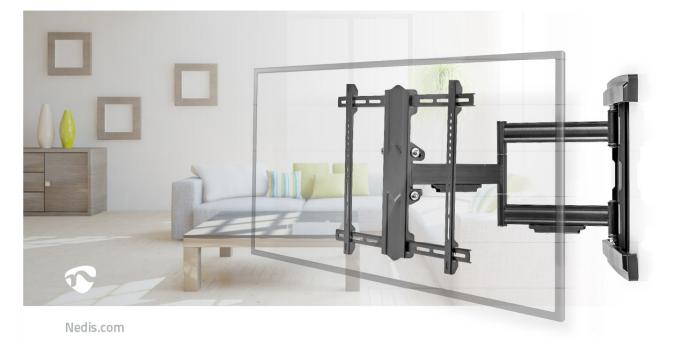

This super-adaptable Nedis TV Wall Mount is suitable for most television sets with screens ranging from 37" to 80".

Offering you maximum flexibility for viewing position and the easiest of set ups and installs, this TV wall mount can carry a maximum weight of 50 kg, allows you to adjust the distance from the wall anywhere between 70 to 650 mm for optimal viewing, tilt your TV from  $+2^{\circ}$  to -15° to reduce glare, rotate left or right depending on your viewing position to a maximum angle of 180° and swivel the screen to account for optimal viewing conditions from  $+3^{\circ}$  to  $-3^{\circ}$ .

## Features

- Extra large size mount fits most TV screens from 37" to 80".
- Suitable for VESA: 200x100, 200x200, 300x200, 300x300, 400x200, 400x300, 400x400, 600x400.
- Extremely strong and high quality component parts max TV load capacity of 50 kg.
- Tilt functionality 17° tilt range for the best viewing angle.
- Double arm full motion design 6 pivot points for optimal flexibility and a wall distance of up to 650 mm.
- Up to 3° levelling adjustment