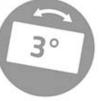

## **Features**

- Extra large size mount fits most TV screens from 37" to 80".
- Suitable for VESA: 200x100, 200x200, 300x200, 300x300, 400x200, 400x300, 400x400, 600x400.
- Extremely strong and high quality component parts max TV load capacity of 50 kg.
- Tilt functionality 17° tilt range for the best viewing angle.
- Double arm full motion design 6 pivot points for optimal flexibility and a wall distance of up to 650 mm.
- Up to 3° levelling adjustment
- Slide-in VESA plate for quick attachment and detachment