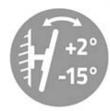

## **Features**

- Extra large size mount fits most TV screens from 37" to 80".
- Suitable for VESA: 200x100, 200x200, 300x200, 300x300, 400x200, 400x300, 400x400, 600x400.
- Extremely strong and high quality component parts max TV load capacity of 50 kg.
- Tilt functionality 17° tilt range for the best viewing angle.
- Double arm full motion design 6 pivot points for optimal flexibility and a wall distance of up to 650 mm.
- Up to 3° levelling adjustment
- Slide-in VESA plate for quick attachment and detachment