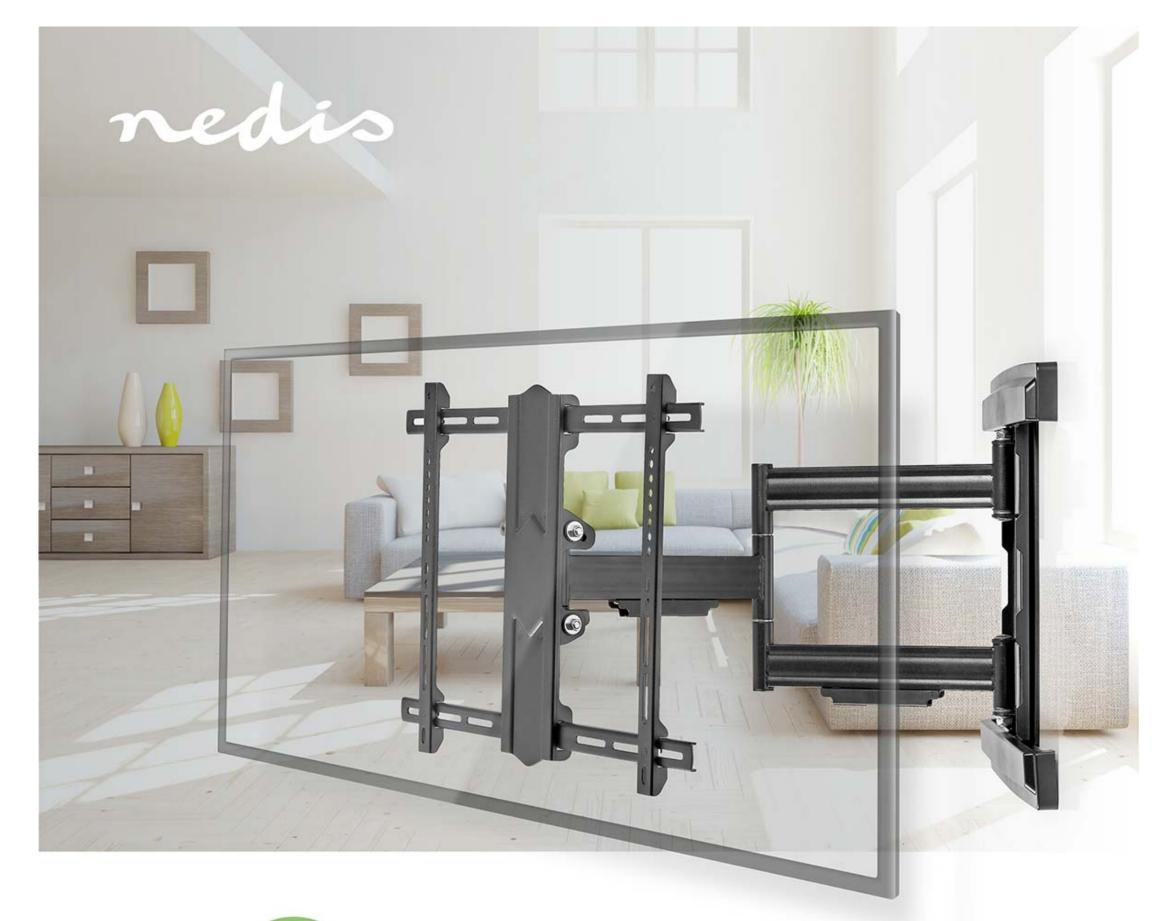

## nedio Full Motion TV Wall Mount | TVWM6550BK

## 37 - 80 " | Maximum supported screen weight: 50 kg | Tiltable | Rotatable | Minimum wall distance: 70 mm | Maximum wall distance: 650 mm | 3 Pivot point(s) | Steel | Black

Brand: Nedis | Article number: TVWM6550BK | Product EAN number: 5412810270996 | Inner Carton EAN: | Outer Carton EAN: 5412810418855

## **Features**

- Extra large size mount fits most TV screens from 37" to 80".
- Suitable for VESA: 200x100, 200x200, 300x200, 300x300, 400x200, 400x300, 400x400, 600x400.
- Extremely strong and high quality component parts max TV load capacity of 50 kg.
- Tilt functionality 17° tilt range for the best viewing angle.
- Double arm full motion design 6 pivot points for optimal flexibility and a wall distance of up to 650 mm.
- Up to 3° levelling adjustment
- Slide-in VESA plate for quick attachment and detachment