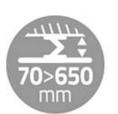

## 37 - 80 " | Maximum supported screen weight: 50 kg | Tiltable | Rotatable | Minimum wall distance: 70 mm | Maximum wall distance: 650 mm | 3 Pivot point(s) | Steel | Black

Brand: Nedis | Article number: TVWM6550BK | Product EAN number: 5412810270996 | Inner Carton EAN: | Outer Carton EAN: 5412810418855

## **Features**

- Extra large size mount fits most TV screens from 37" to 80".
- Suitable for VESA: 200x100, 200x200, 300x200, 300x300, 400x200, 400x300, 400x400, 600x400.
- Extremely strong and high quality component parts max TV load capacity of 50 kg.
- Tilt functionality 17° tilt range for the best viewing angle.
- Double arm full motion design 6 pivot points for optimal flexibility and a wall distance of up to 650 mm.
- Up to 3° levelling adjustment
- Slide-in VESA plate for quick attachment and detachment