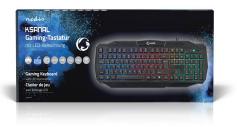

nedis Wired Gaming Keyboard

Who says the gaming has to stop just because the lights have gone out? Add a new dimension to your gaming experience with this backlit keyboard that lets you keep playing long into the night. The illuminated keys simply stand out even more the darker that it gets, and all that extra gameplay is allowed by the 1 million key stroke life span that's built into this keyboard. Choose from Red, Blue or Green LED, or turn the LED function off entirely at the touch of a button.

## Features

- German keyboard layout
- Multi-colour illuminating LEDs
- Key stroke life of over 1 million