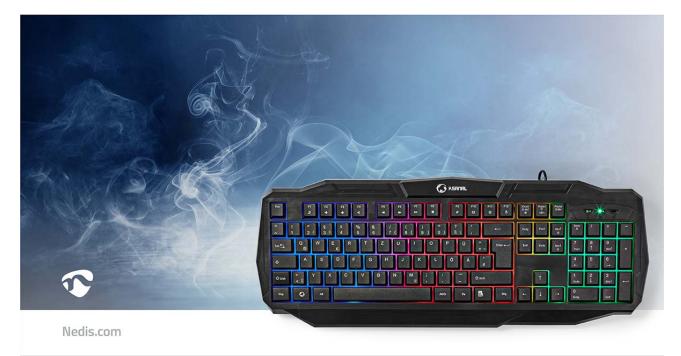

nedis Wired Gaming Keyboard

Who says the gaming has to stop just because the lights have gone out? Add a new dimension to your gaming experience with this backlit keyboard that lets you keep playing long into the night. The illuminated keys simply stand out even more the darker that it gets, and all that extra gameplay is allowed by the 1 million key stroke life span that's built into this keyboard. Choose from Red, Blue or Green LED, or turn the LED function off entirely at the touch of a button.

## Features

- German keyboard layout
- Multi-colour illuminating LEDs
- Key stroke life of over 1 million