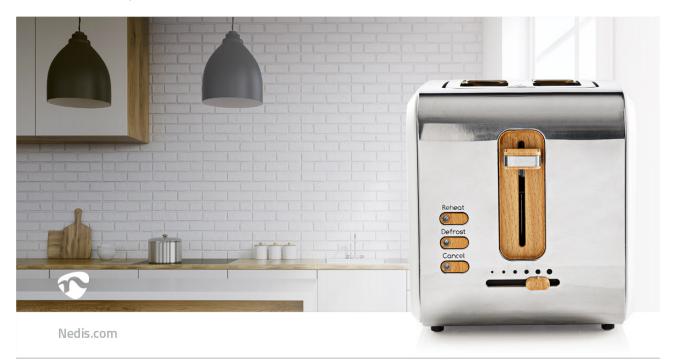

This stylish, soft touch, powerful 900 Watt Nedis Toaster works just as good as it looks: The extra-wide slots on this toaster make sure that, whether it's pre-sliced bread, a hand-cut loaf, a bagel or a muffin, it will always pop-up perfectly toasted. Combining stainless steel, wood and rubber paint finishing makes this toaster a stylish, durable and easy-to-clean addition to your kitchen.

## Features

- Two extra wide slots for toasting all thicknesses of bread
- Six different settings prepare your toast exactly how you like it
- Reheat, defrost and cancel functions
- Slide-out crumb tray for easy cleaning