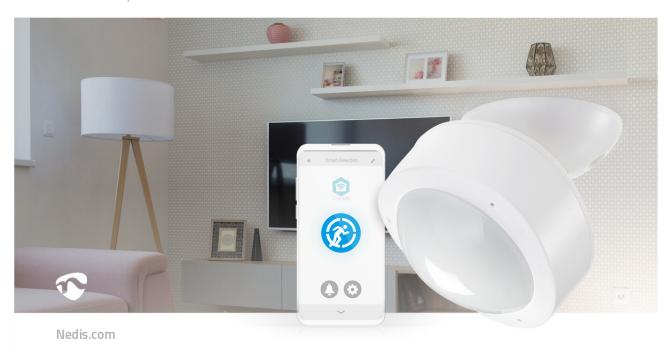

This Smart Wi-Fi Motion Sensor (with a 10 m range across a detection area of 120°) can be used as part of a wireless security system or simply to turn appliances on when you enter a room.

## Easy to set up

Setting it up couldn't be easier as it simply connects with your Wi-Fi router to allow control by your smartphone or tablet and for alerts to be sent to your device.

# Pair with other products

Alternatively, it can be paired with other devices and appliances in the Nedis SmartLife range to trigger events, such as switching on lights, when someone enters a room.

About Nedis SmartLife