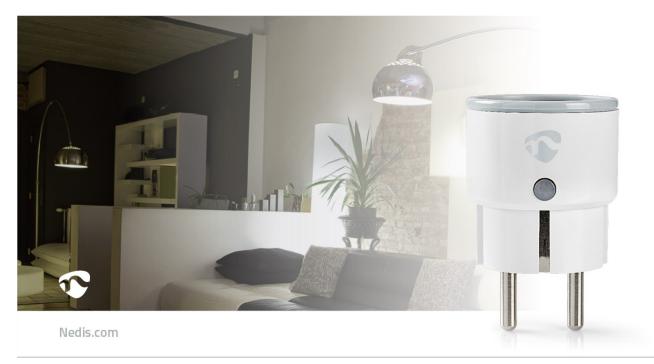

Control many electrical appliances remotely simply by plugging them into this Wireless Smart Plug and connecting them to your smartphone or tablet via your Wi-Fi router. The handy power monitor allows you to see at a glance exactly how much power the appliance is using right now, or how much power it has been using over time.

#### Easy to set up

You don't need to be a technical genius or an electrician to control and automate your plugged-in appliances and devices. All you actually need is a Smart Plug and your Wi-Fi router. Our intuitive app will give you the ability to switch appliances on and off remotely and automatically. It can even work in connection with voice control systems such as Amazon Alexa or Google Home.