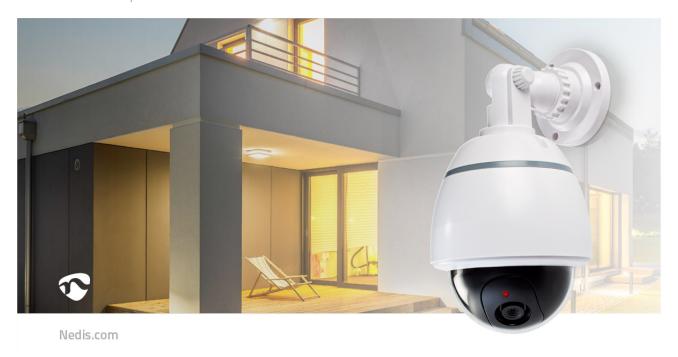

## Dummy Security Camera

## Dome | Battery Powered | Indoor | White

Brand: Nedis | Article number: DUMCD50WT | Product EAN number: 5412810269570

Inner Carton EAN: | Outer Carton EAN: 5412810379057

This Nedis dummy indoor camera provides burglary prevention at a fraction of the cost of a real camera. Its professional design integrates a flashing LED, making it almost impossible to distinguish from real. The dummy camera operates on two AA batteries. Easy to mount with the included screws.

## **Features**

- Contemporary design
- Flashing red LED for a realistic effect
- Incl. wall/ceiling mount and screws