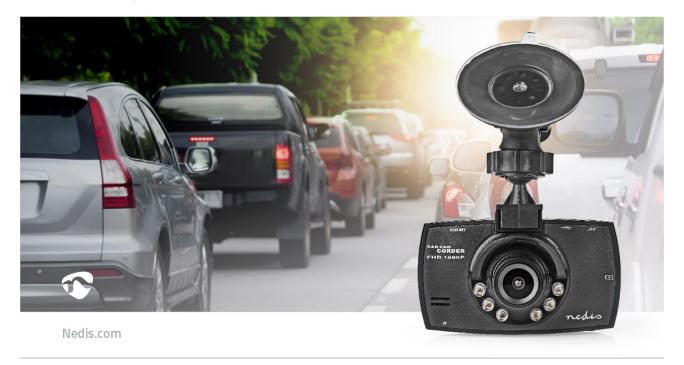

## Dash Cam

## 1080p@30fps | 12.0 MPixel | 2.7 " | LCD | Parking sensor | Motion detection | Dark Grey

Brand: Nedis | Article number: DCAM10BK | Product EAN number: 5412810269303

Inner Carton EAN: | Outer Carton EAN:

Record your car travels in a remarkably detailed image quality with this Nedis® Full HD dash cam. In addition, this in-car video camera also packs some additional features. A motion sensor makes sure that each contact with your parked car is recorded. This reduces the risk of hit and runs.

## Features

- Screen: 2.7"
- Video output: Mini-HDMI
- Night vision: IR LEDs
- Working temperature: -20 60
- Motion detection with parking mode