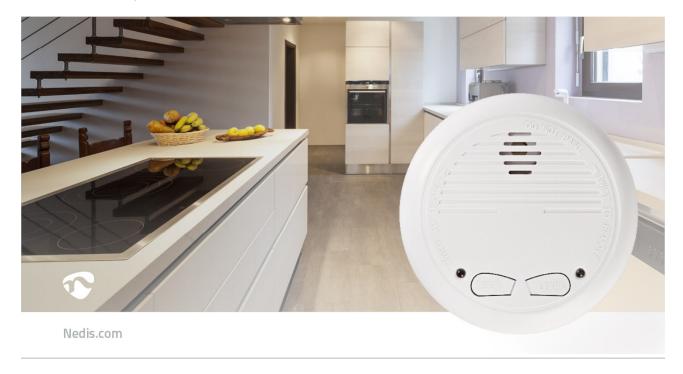

## Smoke Alarm

## Battery Powered | Battery life up to: 1 year | Linkable | EN 14604 | With test button | 85 dB | ABS | White

Brand: Nedis | Article number: DTCTSC10WT2 | Product EAN number: 5412810269181

Inner Carton EAN: | Outer Carton EAN: 5412810378968

The smoke alarm increases home safety. It is provided with a learning button that wirelessly interconnects to an unlimited number of DTCTSC10WT smoke alarms. If one device detects smoke, it sends out a signal through radio frequency which activates the others as well. Also equipped with test button and low-battery alert.