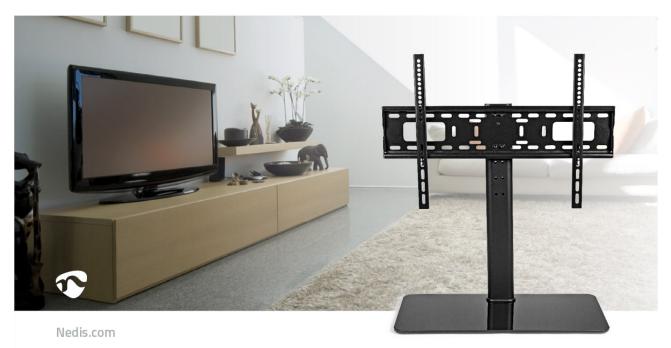

Mount your TV on this Nedis table top TV stand and place your television anywhere in the room without having to drill holes in the wall.

This universal TV stand is adjustable in four heights, enabling the optimal viewing angle for every TV. It offers a solid replacement for the original stand. Given the different height options, it is also suitable as an upgrade.

## Features

- Medium size mount fits most TV screens from 32" to 65".
- Suitable for VESA: 200x200, 300x200, 400x200, 300x300, 400x300, 400x400, 600x400
- Strong and durable component parts max TV load capacity of 45 kg.
- Tempered glass base (8 mm thickness) for solid and reliable support.
- Height adjustable VESA plate ensure the right TV height in different situations.
- Sleek and stylish black finish great look and feel for your home or office.