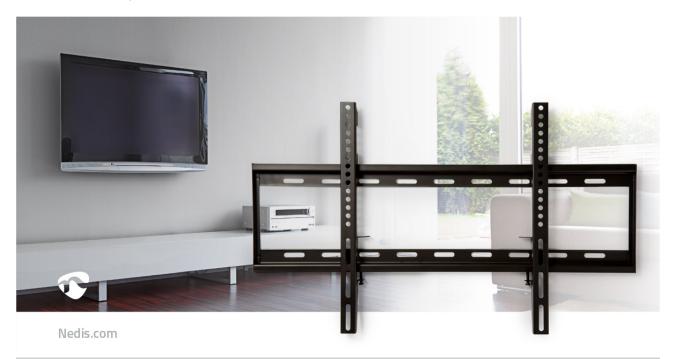

## **nedis** Fixed TV Wall Mount

## 42 - 70 " | Maximum supported screen weight: 60 kg | Minimum wall distance: 29 mm | Steel | Black

Brand: Nedis | Article number: TVWM2050BK | Product EAN number: 5412810268764 Inner Carton EAN: | Outer Carton EAN: 5412810385744

Mount the TV mount on the wall and give your TV a perfect finish. Fast and easy installation is made possible through the included mounting instructions and needed materials. The included spirit level will help you to mount the bracket in a level position.

## Features

- Quick installation +/- 10 minutes
- Spirit level for perfect level mounting
- Spacers for a universal installation