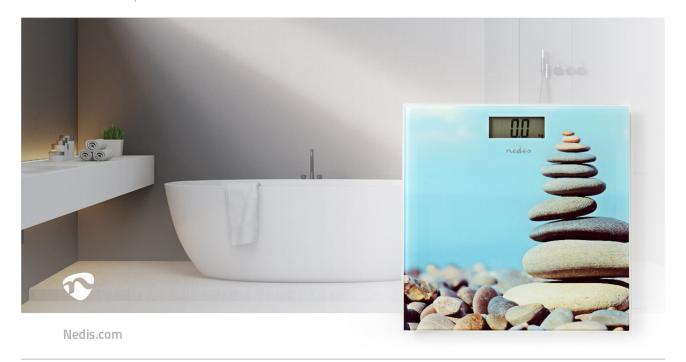

## Personal Scale

## Digital | Stones | Tempered Glass | Maximum weighing capacity: 150 kg

Brand: Nedis | Article number: PESC112DVA | Product EAN number: 5412810268504 Inner Carton EAN: | Outer Carton EAN: 5412810374687

Step on these scales and measure your weight. If you step off, they switch off automatically. It is that simple. With a clearly readable display and a fresh and flat design, these highly accurate personal scales match any bathroom.

## Features

- Maximum capacity of 150 kg
- Step-on technology and automatic switch off which saves batteries
- Low battery and overload indication
- High precision strain-gauge sensors for accurate measuring
- Option to choose between kilograms and pounds
- Fresh and ultra-slim design which fits in any bathroom
- Clearly readable digital display
- Tempered glass platform which is durable and easy to clean