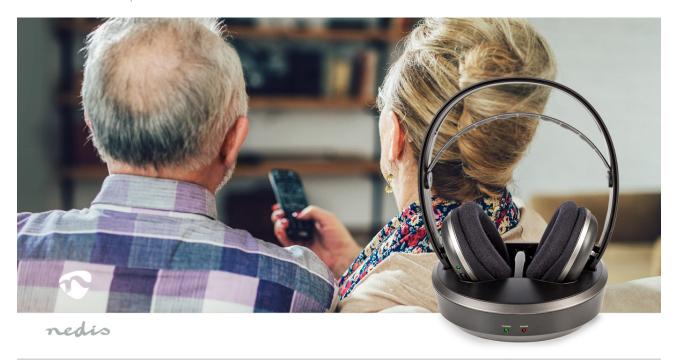

Enhance your home-cinema experience with these Nedis wireless RF headphones.

All you have to do is connect the transmitter to your TV and switch on the headphones. A wireless range of 100 metres line of sight provide you with all the flexibility to watch television from anywhere in the room.

The elastic headband automatically adjusts to the shape of your head, and with soft over-ear cushions, nothing will hold you back to enjoy a good night in with your favourite movies.

Once you're finished, you can place the headphones on the transmitter station and they will be charged automatically.