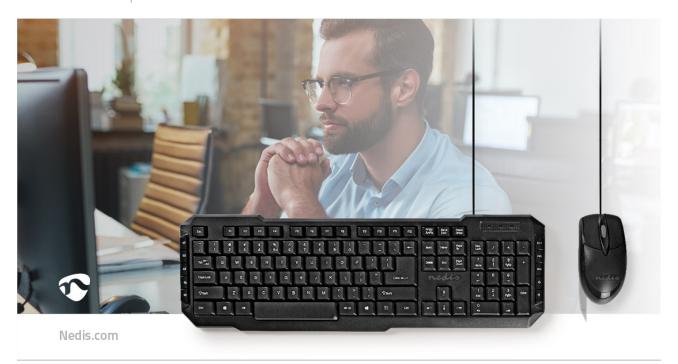

## Mouse and Keyboard Set

This keyboard and mouse set has a simple plug and play installation and can be used right away. The keyboard has clearly readable and responsive keys in 3-block standard keyboard layout. The mouse will work on almost any surface thanks to the 800 dpi sensor

## Features

- 3-Block standard keyboard layout
- 800 DPI optical mouse
- Plug and Play installation
- Responsive keys