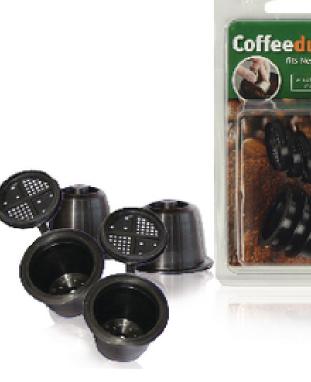

## Datasheet | Coffeeduck Nespresso Coffee | COFFEEDUCK4N

## **Coffeeduck Nespresso Coffee Machine Black**

## Product specifications COFFEEDUCK4N:

| Appliance                     | <b>Drink Preparation</b>    |
|-------------------------------|-----------------------------|
| Application                   | Nespresso Coffee<br>Machine |
| Colour                        | Black                       |
| Material                      | Plastic                     |
| Number of products in package | 1 pcs                       |