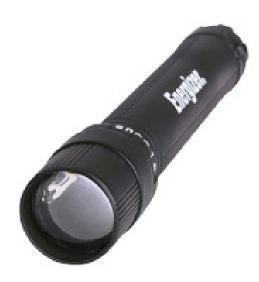

## Datasheet | LED Torch 30 lm Black | ENXFOCUS01

## LED Torch 30 Im Black

## Product specifications ENXFOCUS01:

| Batteries included            | Yes             |  |  |
|-------------------------------|-----------------|--|--|
| Battery type                  | A23             |  |  |
| Colour                        | Black           |  |  |
| Light duration                | 1.5 h           |  |  |
| Light range                   | 25 m            |  |  |
| Number of batteries           | 1 pcs           |  |  |
| Number of LED's               | 1 LED's         |  |  |
| Number of products in package | 1 pcs           |  |  |
| On/off switch                 | Yes             |  |  |
| Packaging                     | Blister         |  |  |
| Power source type             | Battery Powered |  |  |
| Rated luminous flux           | 7 lm            |  |  |
| Required batteries (included) | 1x A23/8LR932   |  |  |
| Technology                    | LED             |  |  |