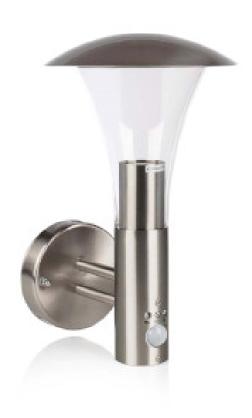

## Outdoor Wall Light 60 W With Motion Sensor Brushed Steel

## Product specifications RAOUTDOOR6:

| Colour                        | Silver |
|-------------------------------|--------|
| Number of products in package | 1 pcs  |