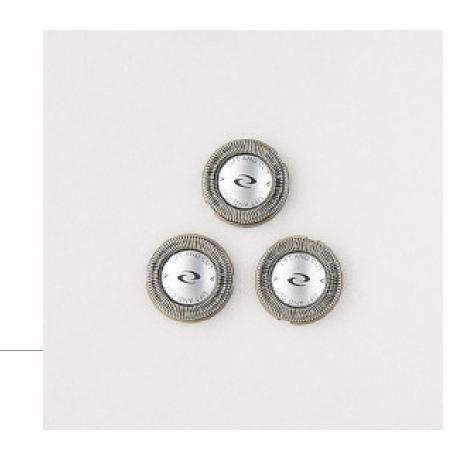

## HQ 56/50 Replacement Shaving Head HQ1/HQ4/HQ56/HQ58/HQ64/ HQ66/HQ68/HQ69/HS190 Series 3 pcs

## Product specifications HQ5650:

| Appliance                     | Shaving                                                   |
|-------------------------------|-----------------------------------------------------------|
| Application                   | Shaver                                                    |
| Colour                        | Silver                                                    |
| Compatible with               | HQ1/HQ4/HQ56/HQ58/HQ64/<br>HQ66/HQ68/HQ69/HS190<br>Series |
| Material                      | Metal                                                     |
| Number of products in package | 3 pcs                                                     |
| Suitable for                  | Philips                                                   |