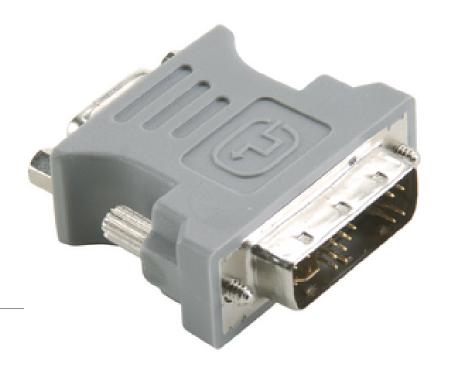

## Datasheet | DVI Adapter DVI-A 12+5-Pin Male - | BCP146

## DVI Adapter DVI-A 12+5-Pin Male - VGA Female Grey

## Product specifications BCP146:

| Adapter design                | Straight               |
|-------------------------------|------------------------|
| Adapter housing material      | ABS                    |
| Adapter type                  | DVI                    |
| Colour                        | Grey                   |
| Connector A                   | DVI-A 12+5-Pin<br>Male |
| Connector B                   | VGA Female             |
| Material                      | ABS                    |
| Number of products in package | 1 pcs                  |
| Outside material              | ABS                    |
| Packaging                     | Blister                |
| Plating                       | Nickel Plated          |