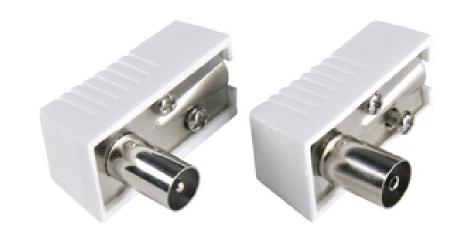

## **Coax Connector Male - Female White**

## Product specifications BPP646:

| Colour                        | White             |  |  |
|-------------------------------|-------------------|--|--|
| Connector plating             | Nickel Plated     |  |  |
| Connector type                | IEC (Coax) Female |  |  |
|                               | IEC (Coax) Male   |  |  |
| Gender of contacts            | Female            |  |  |
|                               | Male              |  |  |
| Number of products in package | 2 pcs             |  |  |
| Packaging                     | Blister           |  |  |

## Datasheet | Coax Connector Male - Female White | BPP646