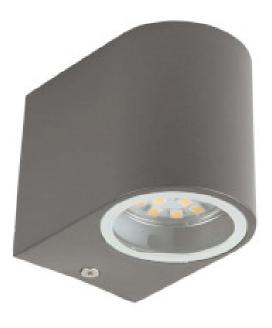

## Datasheet | LED Outdoor Wall Light 2.4 W 230 | RA5000332

## LED Outdoor Wall Light 2.4 W 230 Im Dark Grey

## Product specifications RA5000332:

| Base                        | GU10          |  |
|-----------------------------|---------------|--|
| Beam angle                  | 110 °         |  |
| Body material               | Aluminium     |  |
|                             | Glass         |  |
| Colour                      | Dark Grey     |  |
| Colour rendering index (Ra) | 80            |  |
| Colour temperature          | 3000 K        |  |
| Dimmable                    | No            |  |
| Energy class                | A+            |  |
| Input voltage               | 230 V AC      |  |
| IP rating                   | IP44          |  |
| Lamp finish                 | Clear         |  |
| Lamp included               | Yes           |  |
| Lamp type                   | Wall Light    |  |
| Light colour                | Warm White    |  |
| Motion sensor               | No            |  |
| Mount                       | Wall Recessed |  |
| Number of lamps             | 1 pcs         |  |