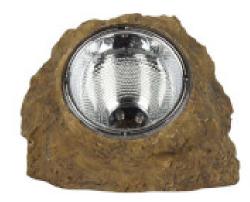

## Datasheet | Solar Garden Light 3 LED | RA5000154

## Solar Garden Light 3 LED

| Batteries included          | Yes                   |  |  |
|-----------------------------|-----------------------|--|--|
| Battery type                | AA                    |  |  |
| Body material               | Plastic               |  |  |
| Colour                      | Brown                 |  |  |
| Colour rendering index (Ra) | 80                    |  |  |
| Colour temperature          | 4000 K                |  |  |
| Day/night sensor            | No                    |  |  |
| Dimmable                    | No                    |  |  |
| Energy class                | С                     |  |  |
| Input voltage               | 3 V DC                |  |  |
| IP rating                   | IP44                  |  |  |
| Lamp included               | Integrated            |  |  |
| Lamp type                   | Solar Ground<br>Light |  |  |
| Light colour                | Cool White            |  |  |
| Material                    | ABS                   |  |  |
| Motion sensor               | No                    |  |  |