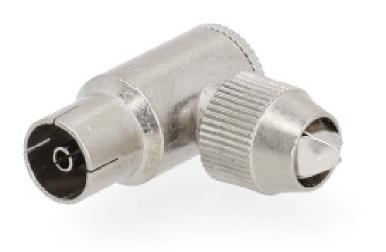

## IEC (Coax) Connector | Angled 90° | Female | Nickel Plated | 75 Ohm | Screw | Cable input diameter: 7.0 mm | Metal | Silver | 2 pcs | Gift Box with Euro Lock

## Product specifications CSGB40925ME:

| Assembly method               | Screw                      |
|-------------------------------|----------------------------|
| Cable input diameter          | 7.0 mm                     |
| Colour                        | Silver                     |
| Connector design              | Angled 90°                 |
| Connector housing material    | Metal                      |
| Connector plating             | Nickel Plated              |
| Connector type                | IEC (Coax) Female          |
| Gender of contacts            | Female                     |
| Impedance                     | 75 Ohm                     |
| Material                      | Metal                      |
| Number of products in package | 2 pcs                      |
| Packaging                     | Gift Box with Euro<br>Lock |

## Datasheet | IEC (Coax) Connector | CSGB40925ME