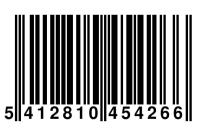

## Packaging information:

| Brand              | Nedis                                        |
|--------------------|----------------------------------------------|
| Order code         | CSGB40925ME                                  |
| EAN single Product | 5412810454266                                |
| EAN Inner Carton   | 5412810454273                                |
| EAN Outer Carton   | 5412810454280                                |
| Packaging          | Giftbox with eurolock                        |
| Package contents   | 2x Coax Connector Female 90<br>degree angled |